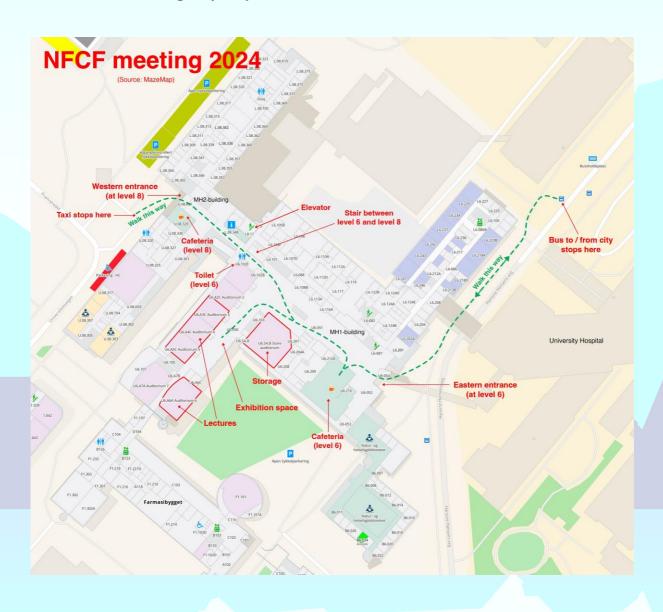

# Overview of University of Tromsø (UiT / UNN)

Location: UiT, Building 20 (MH1)